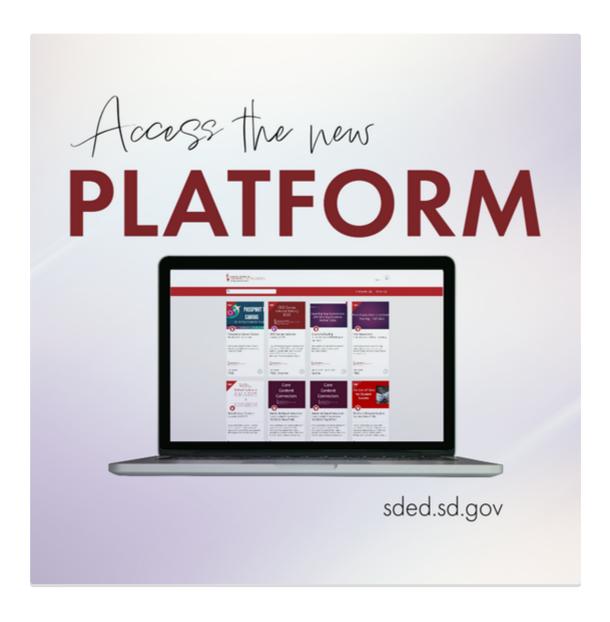

## A New Learning Platform for Librarians and Other Educators

The Department of Education, of which the SD State Library is a division, has adopted a new professional learning platform. Instructure Canvas will allow users to register for offerings, participate in learning experiences, and access records of training completed through this system. All items are considered "courses" within the platform even if they are webinars, workshops, conferences, or inperson events.

**Department of Education Catalog**: <a href="https://sded.sd.gov/">https://sded.sd.gov/</a> **SD State Library Specific Catalog**: <a href="https://sded.sd.gov/browse/division-of-the-state-library/">https://sded.sd.gov/browse/division-of-the-state-library/</a>

### **Enrollment**

- 1. To enroll in a "course" in the catalog, you will first log-in to the system at one of the above URLs, find the course for which you would like to register, click on it, and then click the "Enroll Now" button.
- 2. **If you have a K12 email account**, you will login using the same login information you use for your K12 account.